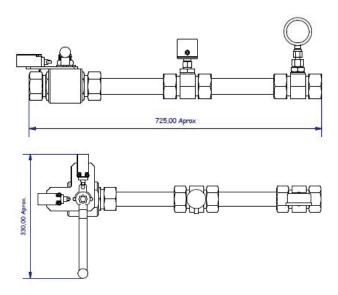

# CONTROL VALVE WITH FLOW DETECTOR FOR 38 TUBE

# AN/VC38

# Description

Equipment designed to be installed in those cases in which it is necessary to have a cut-off point with position control, pressure indication and alarm signaling in case of programmable minimum flow. It is made up of an inlet and an outlet with nut and bicone ring for 38 tube, a manual block valve, an open valve limit switch and a closed valve limit switch. It has a flow detector, this requires a 24Vdc power supply. and the programmable output can be PNP or NPN. It also incorporates a glycerin manometer with a range from 0 to 250 Bar.



#### **Dimensions**





## **Components**



- 1. AN-M63B250 Pressure gauge (1 ud)
- 2. Flow detector AN-DF (1 ud)
- 3. limit switch AN-VC16L30 (2 ud)
- 4. Valve for pipe 38 AN-VCS38 (1 ud)

### Consumption

Maximum current: 250 mA