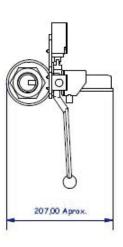

# CONTROL VALVE WITH FLOW DETECTOR FOR 38 TUBE

# AN/VC38

# Description

Equipment designed to be installed in those cases in which it is necessary to have a cut-off point with position control, pressure indication and alarm signaling in case of programmable minimum flow. It is made up of an inlet and an outlet with nut and bicone ring for 38 tube, a manual block valve, an open valve limit switch and a closed valve limit switch. It has a flow detector, this requires a 24Vdc power supply. and the programmable output can be PNP or NPN. It also incorporates a glycerin manometer with a range from 0 to 250 Bar.



#### **Dimensions**





## **Components**



- 1. AN-M63B250 Pressure gauge (1 ud)
- 2. Flow detector AN-DF (1 ud)
- 3. limit switch AN-VC16L30 (2 ud)
- 4. Valve for pipe 38 AN-VCS38 (1 ud)

### Consumption

Maximum current: 250 mA