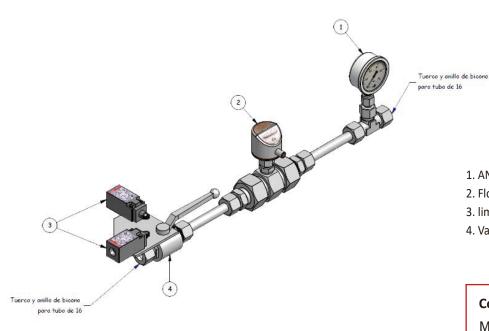

## **Components**

- 1. AN-M63B250 Pressure gauge (1 ud)
- 2. Flow detector AN-DF (1 ud)
- 3. limit switch AN-VC16L30 (2 ud)
- 4. Valve for pipe 38 AN-VCS38 (1 ud)