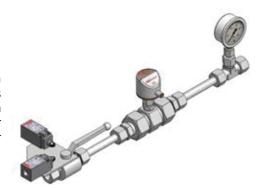

# Description

Equipment designed to be installed in those cases in which it is necessary to have a cut-off point with position control, pressure indication and alarm signaling in case of programmable minimum flow. It is made up of an inlet and an outlet with nut and bicone ring for 38 tube, a manual block valve, an open valve limit switch and a closed valve limit switch. It has a flow detector, this requires a 24Vdc power supply. and the programmable output can be PNP or NPN. It also incorporates a glycerin manometer with a range from 0 to 250 Bar.

## **Components**

- 1. AN-M63B250 Pressure gauge (1 ud)
- 2. Flow detector AN-DF (1 ud)
- 3. limit switch AN-VC16L30 (2 ud)
- 4. Valve for pipe 38 AN-VCS38 (1 ud)